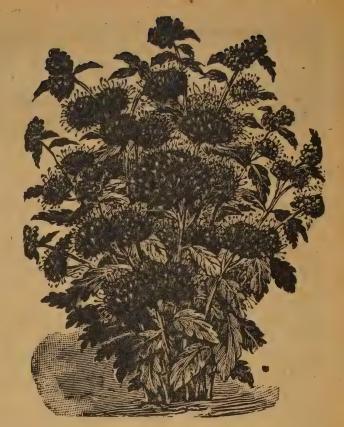

# CHRYSANTHEMUMS HARDY AZALEA OR .. FAMOUS CUSHION

Enjoy new improved earlier free flowering and hardier varieties. GUARANTEED. Big 2 inch pot plants that will bloom like opposite picture this fall.

CORAL SEA Mound like plants are filled with hundreds of decorative double rosy. salmon-buff colored flowers in early fall. New DePetris variety hardy in sub-zero climate; extremely disease and frost resistant. Number 1A516, 45¢ each; 3 for \$1.15.